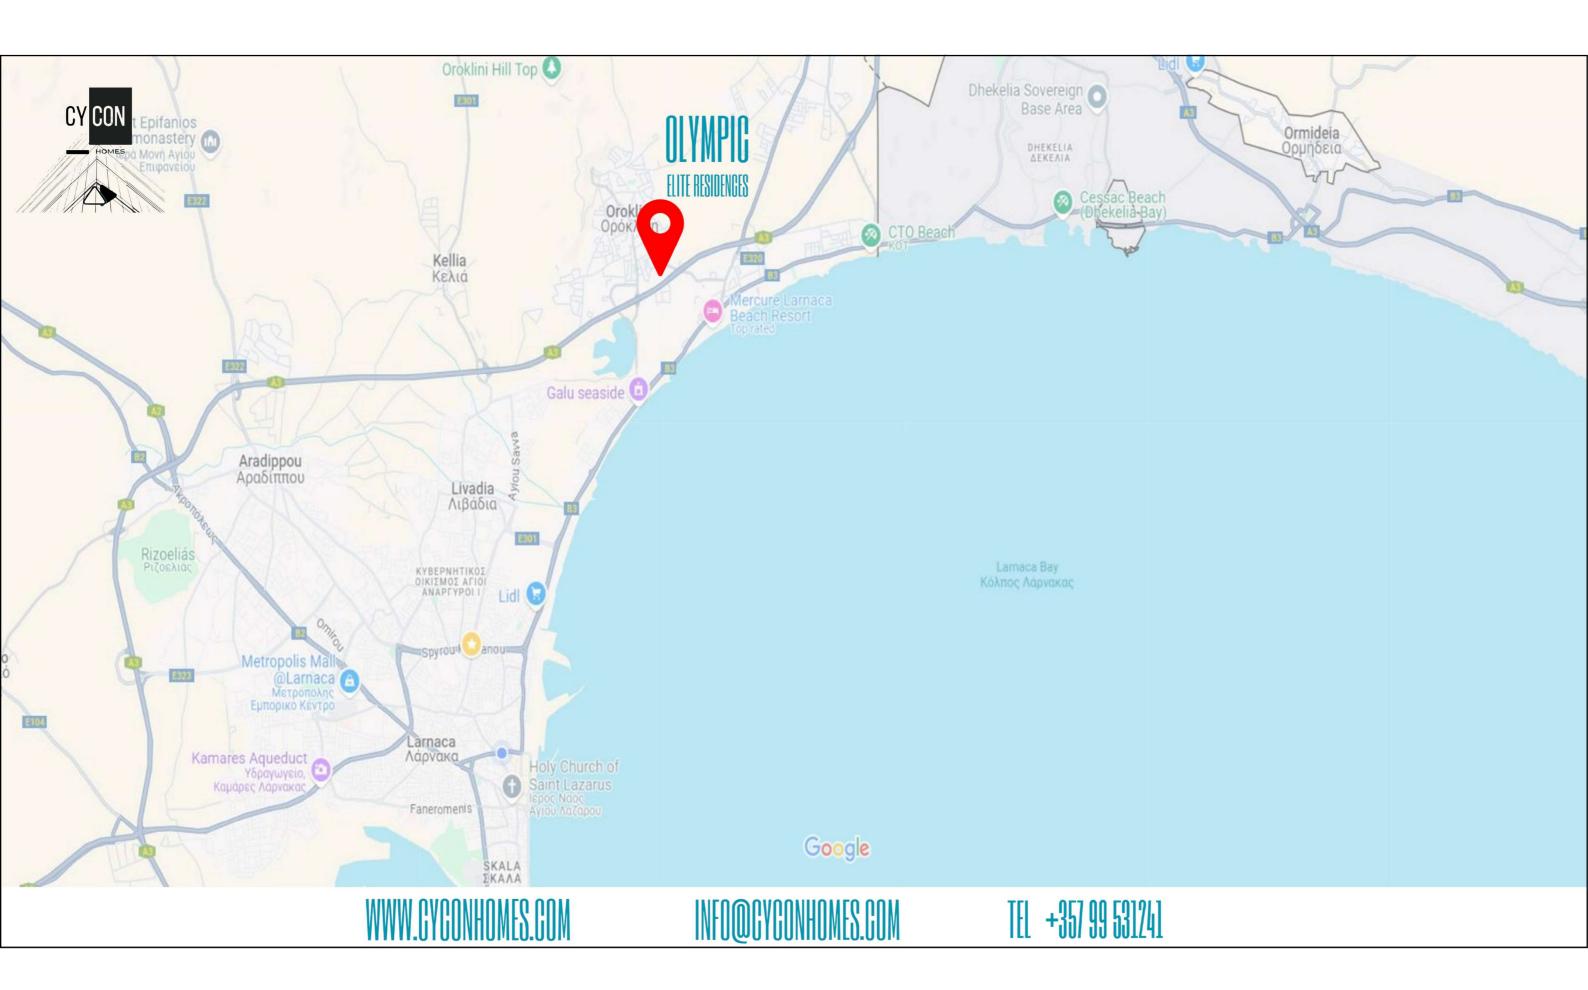

Oroklini is a stunning coastal area in Larnaca, where city life blends harmoniously with the charm of seaside living and a thriving business and educational atmosphere.

- Blue flag beaches
- 5 star hotels and Spa
- **Excellent dining establishments**
- Variety of international coffee chains
- International Educational Institutions
- Beach sports
- Sports activities
- Seaside pedestrian trails

## AMENITIES: °

- 1000 meters to sandy beaches **MAJOR** 10 mins drive to Larnaca center
  - 20 mins to Larnaca airport
  - 5 mins drive to international universities
  - 5 mins to 5 hotels and spa
  - Plethora of exceptional restaurants
  - 5 mins drive to Larnaca Land of Tomorrow development.