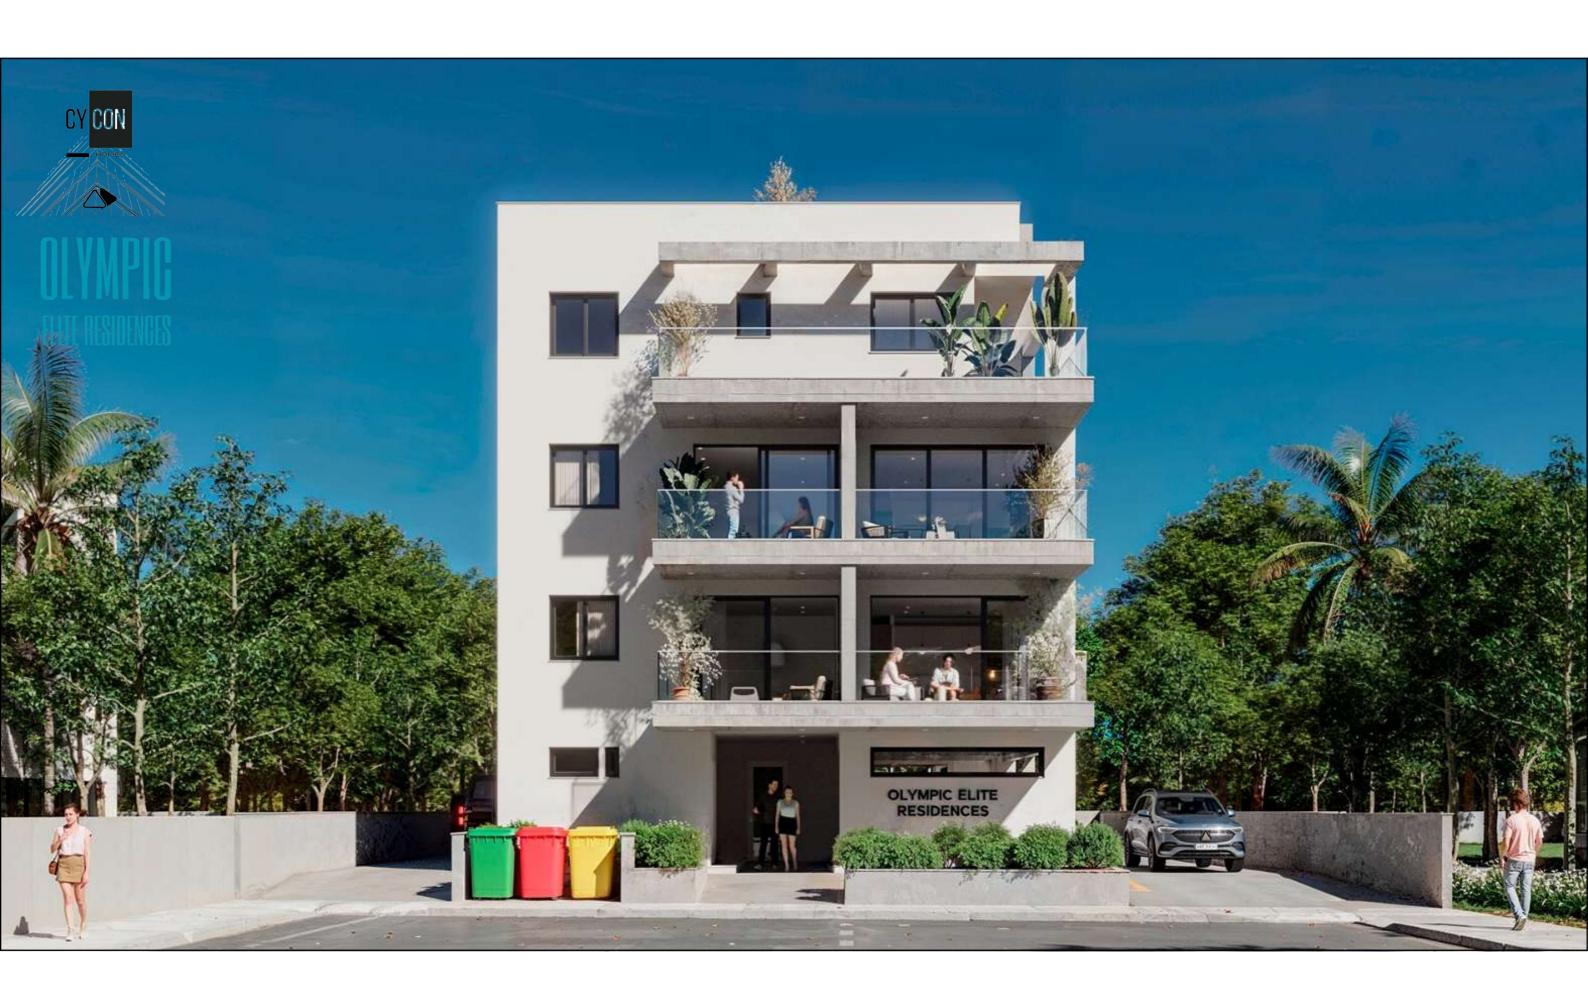

The PROJECT: OLYMPIC ELITE Residences is located in a quiet residential area with unobstructed city and sea views.

> It consists of 8 apartments – One and Two bedrooms – with the penthouses enjoying an enormous roof garden with stunning sea views.

A charming residential building nestled in a peaceful, serene area, offering a perfect blend of convenience and tranquillity.

Large windows stretch across the building, maximizing the stunning sea views.

Its location is ideal—quiet, yet easily accessible, with smooth, well-maintained roads leading to the entrance.

Spacious apartments, with openconcept living spaces that allow for an uninterrupted city and sea views from every room. The interiors boast highend finishes, from marble countertops to sleek hardwood floors, and private balconies where you can sit back and watch the sunset over the horizon.