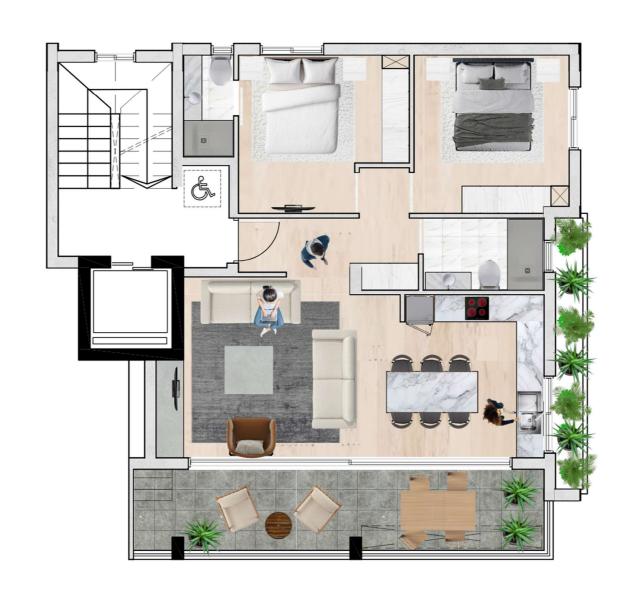

# FLOOR PLANS

FLOOR PLANS: 1ST / 2ND FLOOR

FLOOR PLANS: 1ST / 2ND FLOOR

CY CON

FLOOR PLANS: 1ST / 2ND FLOOR

FLOOR PLANS: 3 RD FLOOR

FLOOR PLANS: 3 RD FLOOR

FLOOR PLANS : ROOF GARDEN

#### OLYMPIC ELITE RESIDENCE / OROKLINI - Larnaca

| No. | Bedrooms | Bathrooms | Parking Areas | Internal Area | Common Area | Covered<br>Verandas | Uncovered<br>Verandas | Storage | Total |
|-----|----------|-----------|---------------|---------------|-------------|---------------------|-----------------------|---------|-------|
|     | No.      | No.       | No.           | m2            | m2          | m2                  | m2                    | m2      | m2    |
| 101 | 1        | 1         | 1             | 50,35         | 6           | 20,7                | 0                     | 3       | 79,05 |
| 102 | 2        | 2         | 1             | 75,85         | 7           | 10,2                | 0                     | 3       | 96,05 |
| 103 | 1        | 1         | 1             | 48,5          | 5           | 8,2                 | 0                     | 3       | 63,7  |
| 201 | 1        | 1         | 1             | 50,35         | 6           | 20,7                | 0                     | 3       | 79,05 |
| 202 | 2        | 2         | 1             | 75,85         | 7           | 10,2                | 0                     | 3       | 96,05 |
| 203 | 1        | 1         | 1             | 48,5          | 5           | 8,2                 | 0                     | 3       | 63,7  |
| 301 | 2        | 2         | 1             | 79,6          | 8           | 18,5                | 47,5                  | 3       | 156,6 |
| 302 | 2        | 2         | . 1           | 78,3          | 8           | 19                  | 66,5                  | 3       | 174,8 |