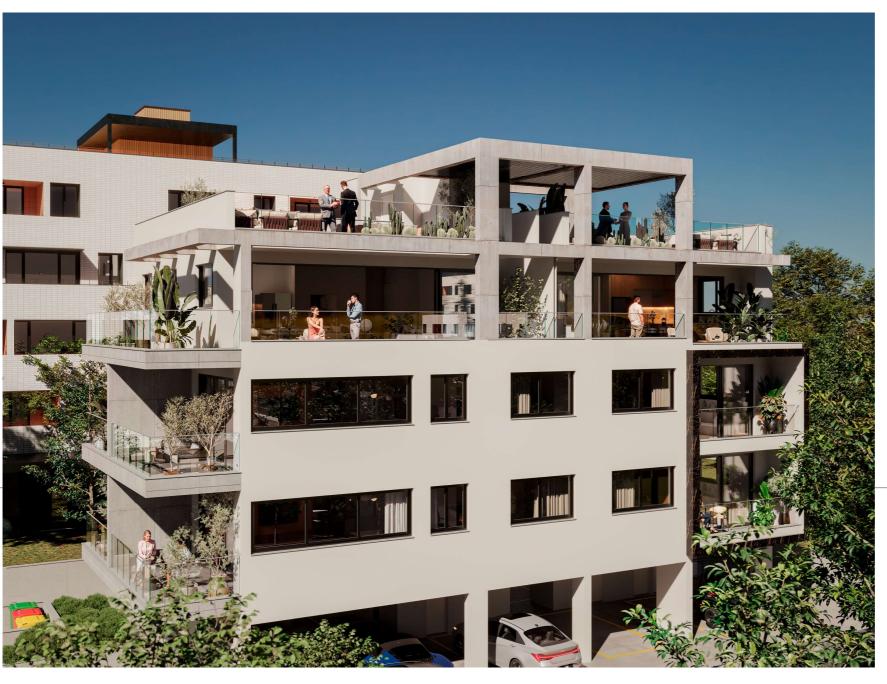

The PROJECT: OLYMPIC ELITE Residences is located in a quiet residential area with unobstructed city and sea views.

> It consists of 8 apartments – One and Two bedrooms – with the penthouses enjoying an enormous roof garden with stunning sea views.

A charming residential building nestled in a peaceful, serene area, offering a perfect blend of convenience and tranquillity.

Large windows stretch across the building, maximizing the stunning sea views.

Its location is ideal—quiet, yet easily accessible, with smooth, well-maintained roads leading to the entrance.

Spacious apartments, with openconcept living spaces that allow for an uninterrupted city and sea views from every room. The interiors boast highend finishes, from marble countertops to sleek hardwood floors, and private balconies where you can sit back and watch the sunset over the horizon.

Stunning roof garden with unobstructed sea view, designed for relaxation and social gatherings. The space is ideal for outdoor dining.