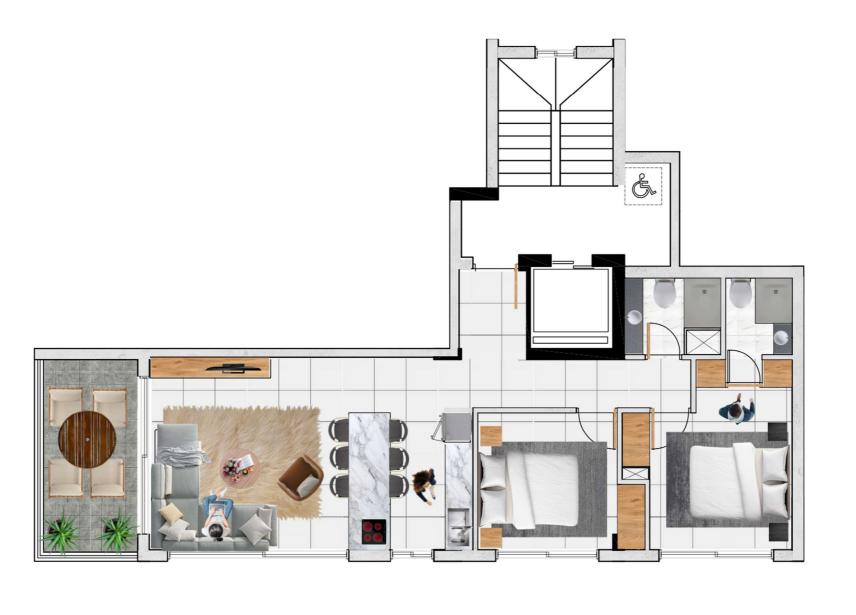

# FLOOR PLANS

FLOOR PLANS: 1ST / 2ND FLOOR

FLOOR PLANS: 1ST / 2ND FLOOR

CY CON

FLOOR PLANS: 1ST / 2ND FLOOR

FLOOR PLANS: 3 RD FLOOR

FLOOR PLANS: 3 RD FLOOR

FLOOR PLANS : ROOF GARDEN