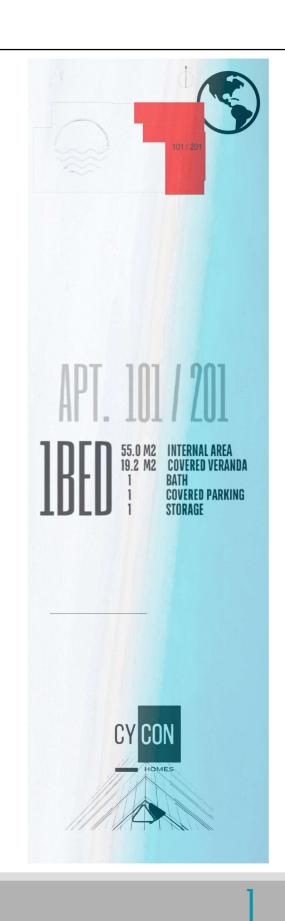

#### OLYMPIC ELITE RESIDENCE / OROKLINI - Larnaca

| No. | Bedrooms | Bathrooms | Parking Areas | Internal Area | Common Area | Covered<br>Verandas | Uncovered<br>Verandas | Storage | Total |
|-----|----------|-----------|---------------|---------------|-------------|---------------------|-----------------------|---------|-------|
|     | No.      | No.       | No.           | m2            | m2          | m2                  | m2                    | m2      | m2    |
| 101 | 1        | 1         | 1             | 50,35         | 6           | 20,7                | 0                     | 3       | 79,05 |
| 102 | 2        | 2         | 1             | 75,85         | 7           | 10,2                | 0                     | 3       | 96,05 |
| 103 | 1        | 1         | 1             | 48,5          | 5           | 8,2                 | 0                     | 3       | 63,7  |
| 201 | 1        | 1         | 1             | 50,35         | 6           | 20,7                | 0                     | 3       | 79,05 |
| 202 | 2        | 2         | 1             | 75,85         | 7           | 10,2                | 0                     | 3       | 96,05 |
| 203 | 1        | 1         | 1             | 48,5          | 5           | 8,2                 | 0                     | 3       | 63,7  |
| 301 | 2        | 2         | 1             | 79,6          | 8           | 18,5                | 47,5                  | 3       | 156,6 |
| 302 | 2        | 2         | . 1           | 78,3          | 8           | 19                  | 66,5                  | 3       | 174,8 |