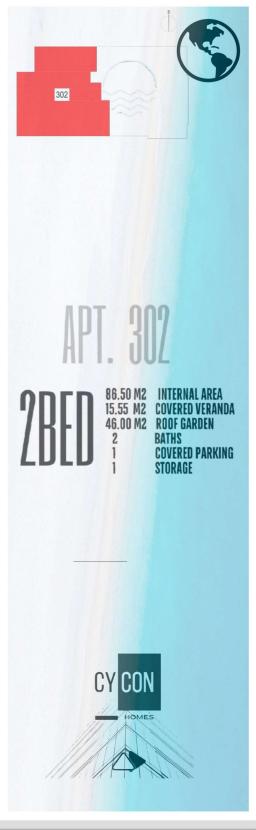

The PROJECT: OLYMPIC ELITE Residences is located in a quiet residential area with unobstructed city and sea views.

> It consists of 8 apartments – One and Two bedrooms – with the penthouses enjoying an enormous roof garden with stunning sea views.

> All apartments benefit from a covered parking space as long as a storage room at the ground floor.

#### OLYMPIC ELITE RESIDENCE / OROKLINI - Larnaca

| No. | Bedrooms | Bathrooms | Parking Areas | Internal Area | Common Area | Covered<br>Verandas | Uncovered<br>Verandas | Storage | Total |
|-----|----------|-----------|---------------|---------------|-------------|---------------------|-----------------------|---------|-------|
|     | No.      | No.       | No.           | m2            | m2          | m2                  | m2                    | m2      | m2    |
| 101 | 1        | 1         | 1             | 50,35         | 6           | 20,7                | 0                     | 3       | 79,05 |
| 102 | 2        | 2         | 1             | 75,85         | 7           | 10,2                | 0                     | 3       | 96,05 |
| 103 | 1        | 1         | 1             | 48,5          | 5           | 8,2                 | 0                     | 3       | 63,7  |
| 201 | 1        | 1         | 1             | 50,35         | 6           | 20,7                | 0                     | 3       | 79,05 |
| 202 | 2        | 2         | 1             | 75,85         | 7           | 10,2                | 0                     | 3       | 96,05 |
| 203 | 1        | 1         | 1             | 48,5          | 5           | 8,2                 | 0                     | 3       | 63,7  |
| 301 | 2        | 2         | 1             | 79,6          | 8           | 18,5                | 47,5                  | 3       | 156,6 |
| 302 | 2        | 2         | . 1           | 78,3          | 8           | 19                  | 66,5                  | 3       | 174,8 |