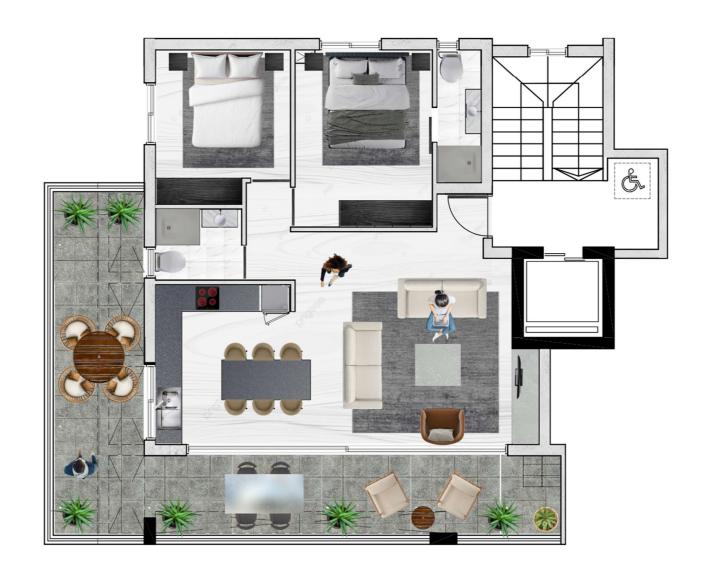

# FLOOR PLANS

FLOOR PLANS: 1ST / 2ND FLOOR

FLOOR PLANS: 1ST / 2ND FLOOR

CY CON

FLOOR PLANS: 1ST / 2ND FLOOR

FLOOR PLANS: 3 RD FLOOR

FLOOR PLANS: 3 RD FLOOR

FLOOR PLANS : ROOF GARDEN

#### OLYMPIC ELITE RESIDENCE / OROKLINI - Larnaca

| No. | Bedrooms | Bathrooms | Parking Areas | Internal Area | Common Area | Covered<br>Verandas | Uncovered<br>Verandas | Storage | Total |
|-----|----------|-----------|---------------|---------------|-------------|---------------------|-----------------------|---------|-------|
|     | No.      | No.       | No.           | m2            | m2          | m2                  | m2                    | m2      | m2    |
| 101 | 1        | 1         | 1             | 50,35         | 6           | 20,7                | 0                     | 3       | 79,05 |
| 102 | 2        | 2         | 1             | 75,85         | 7           | 10,2                | 0                     | 3       | 96,05 |
| 103 | 1        | 1         | 1             | 48,5          | 5           | 8,2                 | 0                     | 3       | 63,7  |
| 201 | 1        | 1         | 1             | 50,35         | 6           | 20,7                | 0                     | 3       | 79,05 |
| 202 | 2        | 2         | 1             | 75,85         | 7           | 10,2                | 0                     | 3       | 96,05 |
| 203 | 1        | 1         | 1             | 48,5          | 5           | 8,2                 | 0                     | 3       | 63,7  |
| 301 | 2        | 2         | 1             | 79,6          | 8           | 18,5                | 47,5                  | 3       | 156,6 |
| 302 | 2        | 2         | . 1           | 78,3          | 8           | 19                  | 66,5                  | 3       | 174,8 |