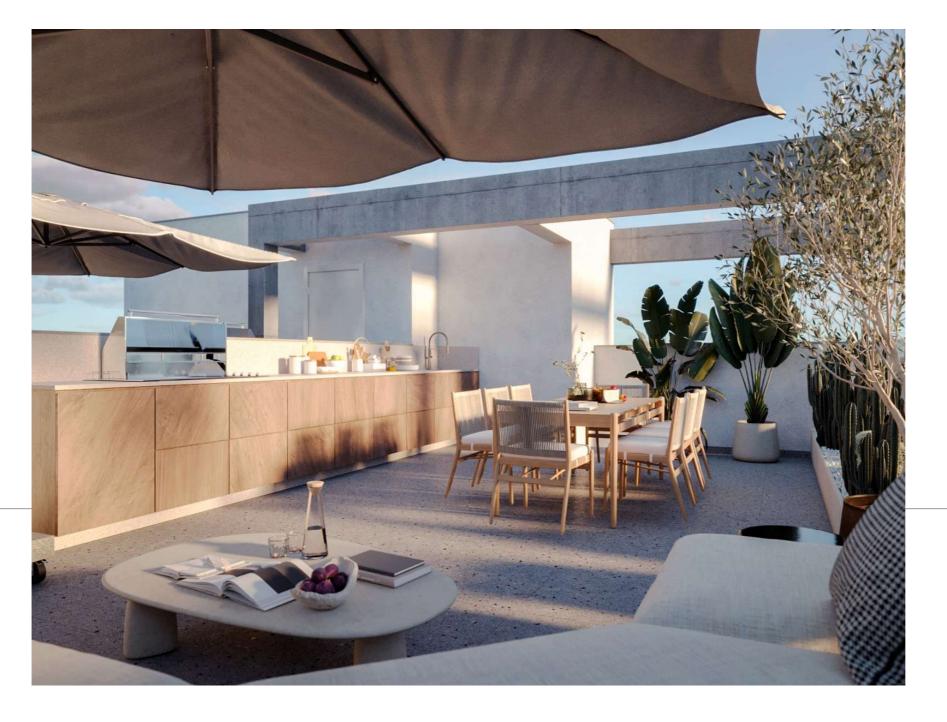

Stunning roof garden with unobstructed sea view, designed for relaxation and social gatherings. The space is ideal for outdoor dining.