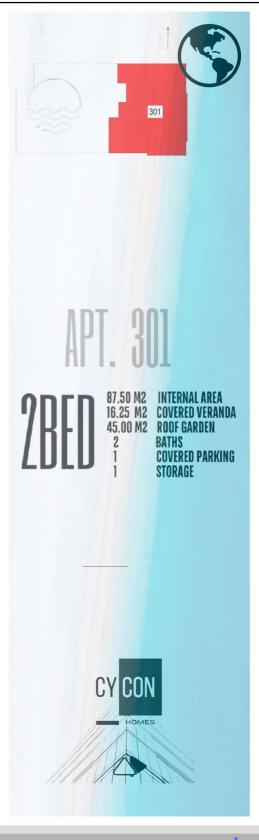

#### OLYMPIC ELITE RESIDENCE / OROKLINI - Larnaca

| No. | Bedrooms | Bathrooms | Parking Areas | Internal Area | Common Area | Covered<br>Verandas | Uncovered<br>Verandas | Storage | Total |
|-----|----------|-----------|---------------|---------------|-------------|---------------------|-----------------------|---------|-------|
|     | No.      | No.       | No.           | m2            | m2          | m2                  | m2                    | m2      | m2    |
| 101 | 1        | 1         | 1             | 50,35         | 6           | 20,7                | 0                     | 3       | 79,05 |
| 102 | 2        | 2         | 1             | 75,85         | 7           | 10,2                | 0                     | 3       | 96,05 |
| 103 | 1        | 1         | 1             | 48,5          | 5           | 8,2                 | 0                     | 3       | 63,7  |
| 201 | 1        | 1         | 1             | 50,35         | 6           | 20,7                | 0                     | 3       | 79,05 |
| 202 | 2        | 2         | 1             | 75,85         | 7           | 10,2                | 0                     | 3       | 96,05 |
| 203 | 1        | 1         | 1             | 48,5          | 5           | 8,2                 | 0                     | 3       | 63,7  |
| 301 | 2        | 2         | 1             | 79,6          | 8           | 18,5                | 47,5                  | 3       | 156,6 |
| 302 | 2        | 2         | . 1           | 78,3          | 8           | 19                  | 66,5                  | 3       | 174,8 |