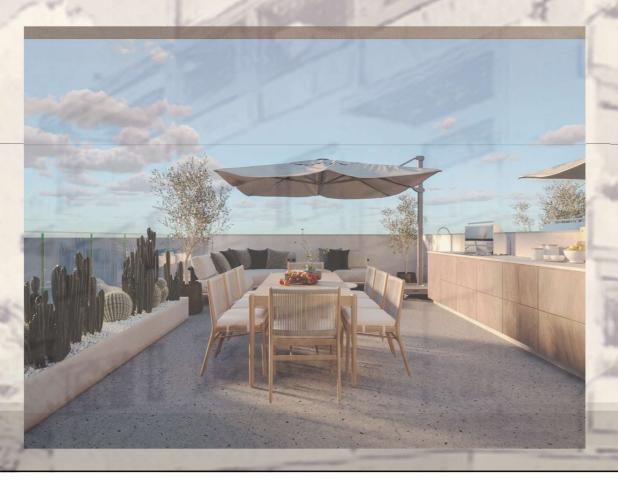

Stunning roof garden with unobstructed sea view, designed for relaxation and social gatherings. The space is ideal for outdoor dining.