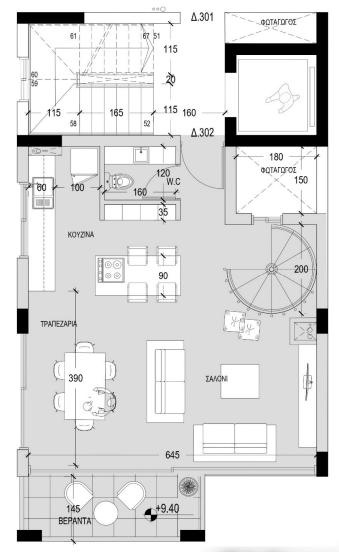

# **2BED DUPLEX**

121 M2 12 M2 COVERED VERANDA 3 1/2 BATHS 46 M2 ROOF GARDEN COVERED PARKING STORAGE

121.00 m2

2

12.00 m2

Indoor Area

Bedrooms

1

46.00 m2

Bathrooms

Parking Spaces

Roof Garden

2<sup>rd</sup> Floor

2 Km

3 Km

0,5 Km