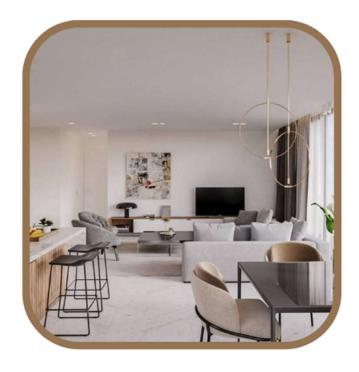

# **2BED DUPLEX**

121 M2 12 M2 COVERED VERANDA 3 1/2 BATHS 46 M2 ROOF GARDEN COVERED PARKING STORAGE

121.00 m2

2

12.00 m2

Indoor Area

Bedrooms

1

46.00 m2

Bathrooms

Parking Spaces

Roof Garden

2<sup>rd</sup> Floor

2 Km

3 Km

0,5 Km