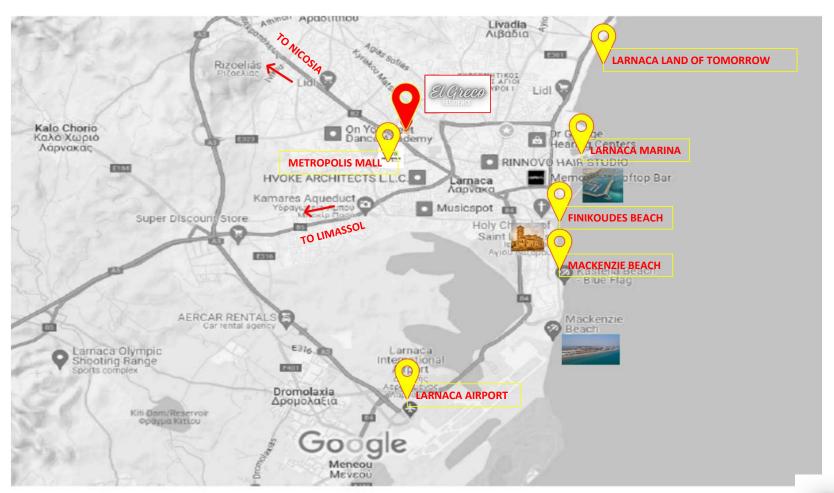

46.00 m2

Bathrooms

Parking Spaces

Roof Garden

2<sup>rd</sup> Floor

2 Km

3 Km

0,5 Km

Beach Metropolis Mall

1 – 4 Km

2 - 5 Km

**Academic Institutions** 

Landmarks

3<sup>rd</sup> Floor

Nicosia

Limassol

Larnaca Airport

4<sup>th</sup> Floor

2BED 86 M2
12 M2 COVERED VERANDA
2 BATHS
COVERED PARKING
STORAGE

86.00 m2

12.00 m2

Indoor Area

Bedrooms

Bathrooms