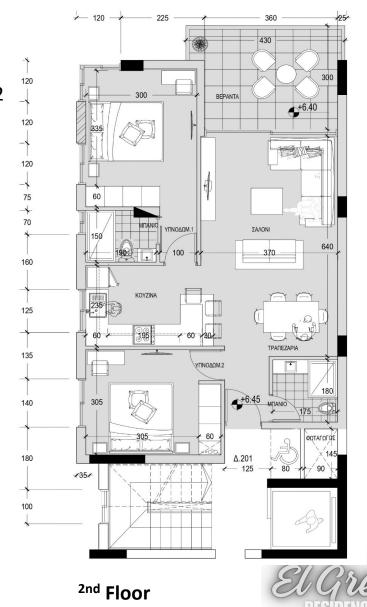

# **2BED DUPLEX**

121 M2 12 M2 COVERED VERANDA 3 1/2 BATHS 46 M2 ROOF GARDEN COVERED PARKING STORAGE

121.00 m2

2

12.00 m2

Indoor Area

Bedrooms

1

46.00 m2

Bathrooms

Parking Spaces

Roof Garden

2<sup>rd</sup> Floor

2 Km

3 Km

0,5 Km