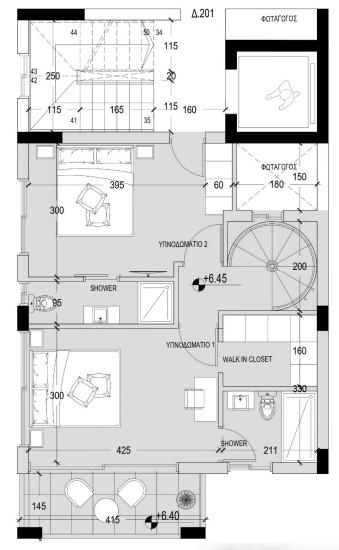

# **2BED DUPLEX**

121 M2 12 M2 COVERED VERANDA 3 1/2 BATHS 46 M2 ROOF GARDEN COVERED PARKING STORAGE

121.00 m2

2

12.00 m2

Indoor Area

Bedrooms

1

46.00 m2

Bathrooms

Parking Spaces

Roof Garden

2<sup>rd</sup> Floor

2 Km

3 Km

0,5 Km