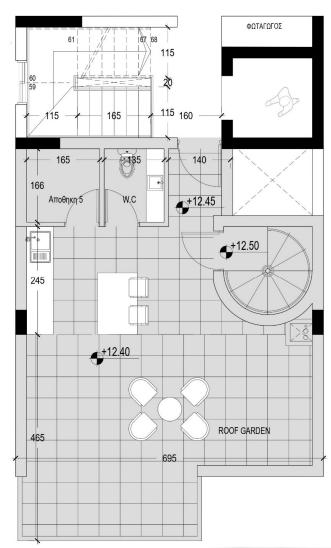

# **2BED DUPLEX**

121 M2 12 M2 COVERED VERANDA 3 1/2 BATHS 46 M2 ROOF GARDEN COVERED PARKING STORAGE

121.00 m2

2

12.00 m2

Indoor Area

Bedrooms

1

46.00 m2

Bathrooms

Parking Spaces

Roof Garden

2<sup>rd</sup> Floor

2 Km

3 Km

0,5 Km